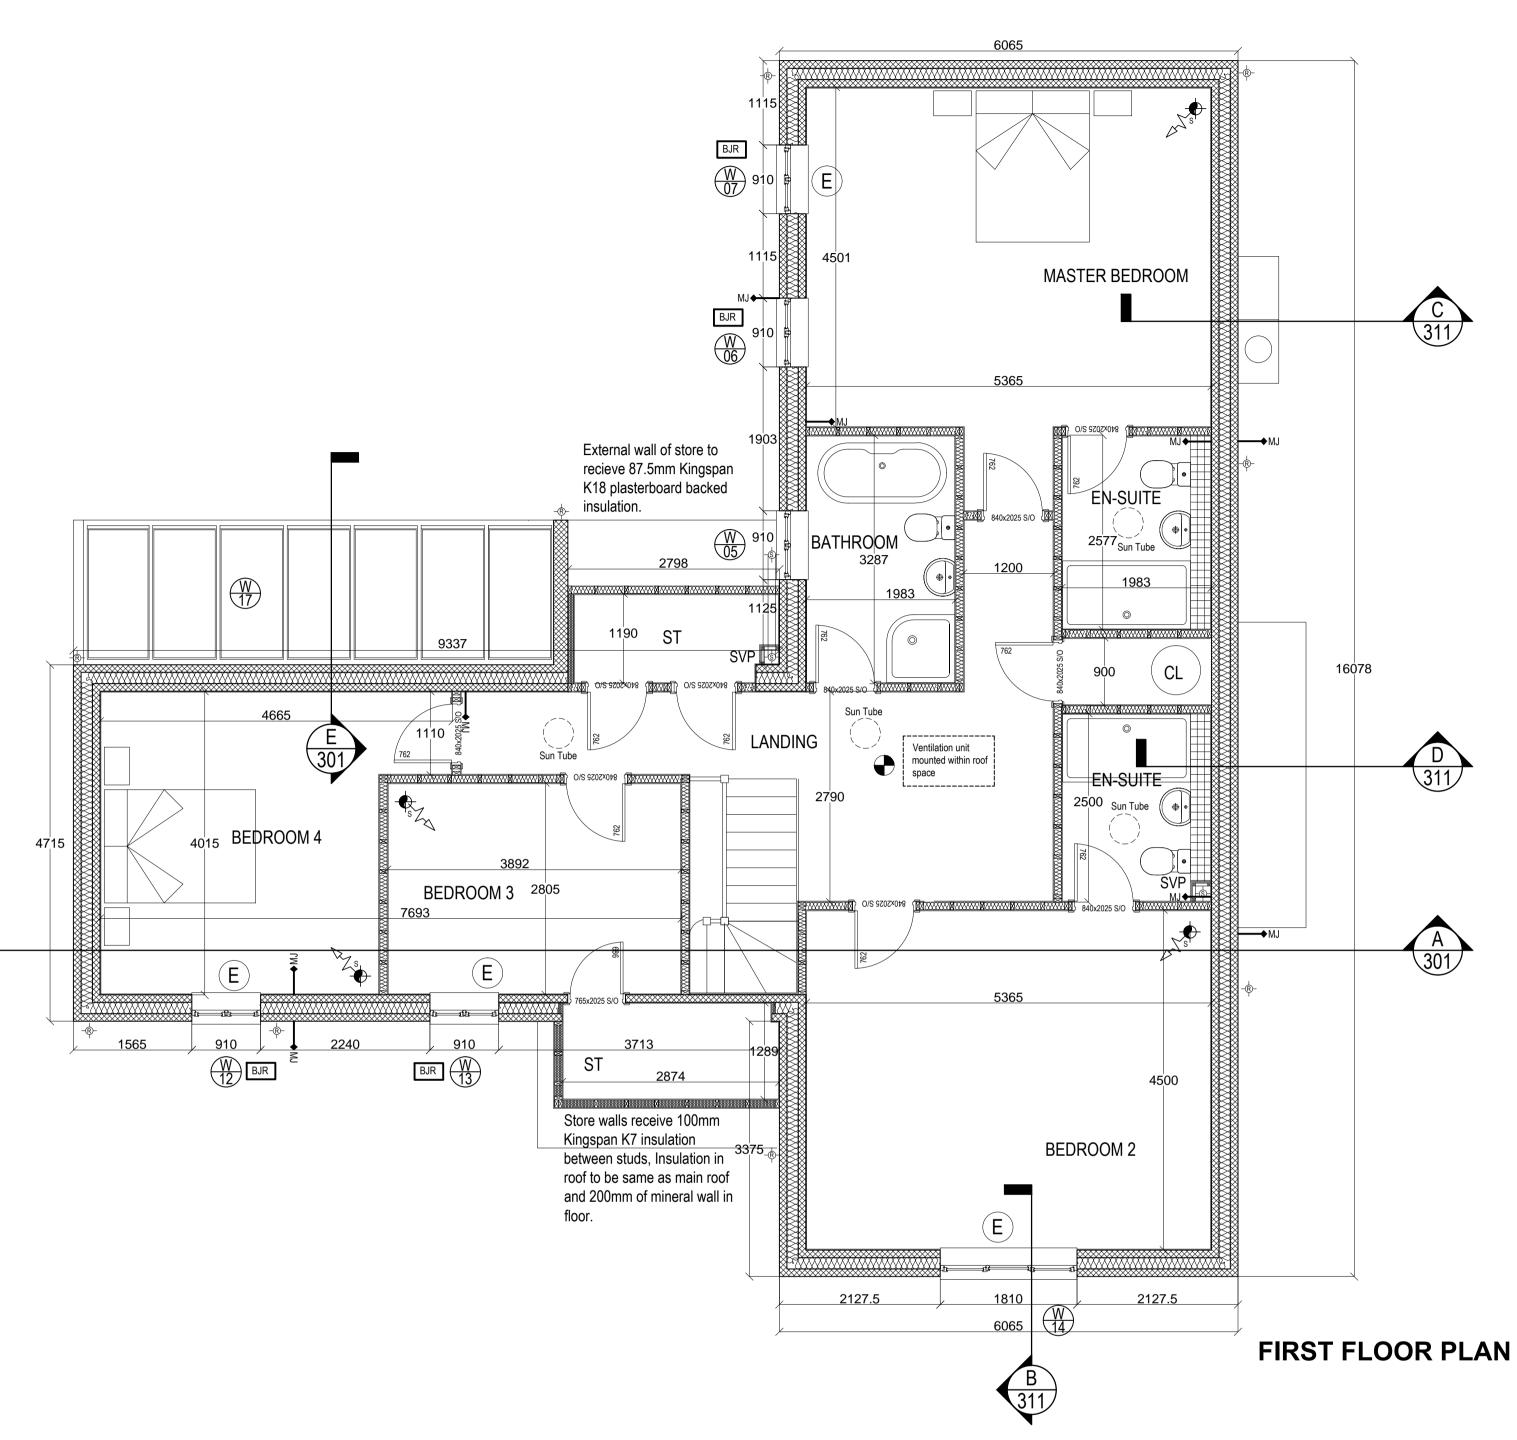

## WINDOW SCHEDULE

| Plot 1       |                                                                                                         |       |            |             |                        |              |                                         |  |  |  |
|--------------|---------------------------------------------------------------------------------------------------------|-------|------------|-------------|------------------------|--------------|-----------------------------------------|--|--|--|
| Orientation  | Win Ref                                                                                                 | Level | Structural | Opening     | Window Type            | Glazing Type | Notes                                   |  |  |  |
|              |                                                                                                         |       | Width (mm) | Height (mm) |                        |              |                                         |  |  |  |
| N - Side     | 1                                                                                                       | Grd   | 1360       | 1050        | type 1 PVC casement    | B            |                                         |  |  |  |
| S - Side     | 2                                                                                                       | Grd   | 910        | 1350        | type 1 PVC casement    | В            |                                         |  |  |  |
|              | 3                                                                                                       | Grd   | 1913       | 2100        | type 2 PVC French Door | D            | safety glazing to BS 6206               |  |  |  |
|              | 4                                                                                                       | Grd   | 3700       | 2100        | type 2 PVC French Door | D            | safety glazing to BS 6206               |  |  |  |
|              | 5                                                                                                       | 1st   | 910        | 1200        | type 1 PVC casement    | В            | ,,,,,,,,,,,,,,,,,,,,,,,,,,,,,,,,,,,,,,, |  |  |  |
|              | 6                                                                                                       | 1st   | 910        | 1200        | type 1 PVC casement    | В            |                                         |  |  |  |
|              | 7                                                                                                       | 1st   | 910        | 1200        | type 1 PVC casement    | B            | Special means of escape win             |  |  |  |
| E - Front    | 8                                                                                                       | Grd   | 460        | 1050        | type 1 PVC casement    | В            |                                         |  |  |  |
|              | 9                                                                                                       | Grd   | 1810       | 1050        | type 1 PVC casement    | В            |                                         |  |  |  |
|              | 10                                                                                                      | Grd   | 910        | 1050        | type 1 PVC casement    | B            |                                         |  |  |  |
|              | 11                                                                                                      | Grd   | 2485       | 1350        | type 1 PVC casement    | В            |                                         |  |  |  |
|              | 12                                                                                                      | 1st   | 910        | 1200        | type 1 PVC casement    | B            | Special means of escape win             |  |  |  |
|              | 13                                                                                                      | 1st   | 910        | 1200        | type 1 PVC casement    | B            | Special means of escape win             |  |  |  |
|              | 14                                                                                                      | 1st   | 1810       | 1350        | type 1 PVC casement    | В            | Special means of escape win             |  |  |  |
| W - Rear     | 15                                                                                                      | Grd   | 6350       | 2100        | type 2 PVC French Door | D            | safety glazing to BS 6206               |  |  |  |
|              | 16                                                                                                      | Grd   | 685        | 1050        | type 1 PVC casement    | В            | · · · · · · · · · · · · · · · · · · ·   |  |  |  |
|              | 17                                                                                                      | 1st   | 6350       | 1912        | type 1 PVC casement    | В            | Special means of escape win             |  |  |  |
| Glazing Type | Detail                                                                                                  |       |            |             |                        |              |                                         |  |  |  |
| A            | Double glazing with soft low e coating and argon fill to achieve a max U value of 1.7Wm2K. BFRC C Rated |       |            |             |                        |              |                                         |  |  |  |
| В            | Double glazing with soft low e coating and argon fill to achieve a max U value of 1.4Wm2K. BFRC A Rated |       |            |             |                        |              |                                         |  |  |  |
| С            | Double glazing to achieve a max U value of 1.7Wm2K. BFRC A Rated. Safety glass to BS 6206. BFRC C Rated |       |            |             |                        |              |                                         |  |  |  |
| D            | Double glazing to achieve a max U value of 1.4Wm2K. BFRC A Rated. Safety glass to BS 6206. BFRC A Rated |       |            |             |                        |              |                                         |  |  |  |