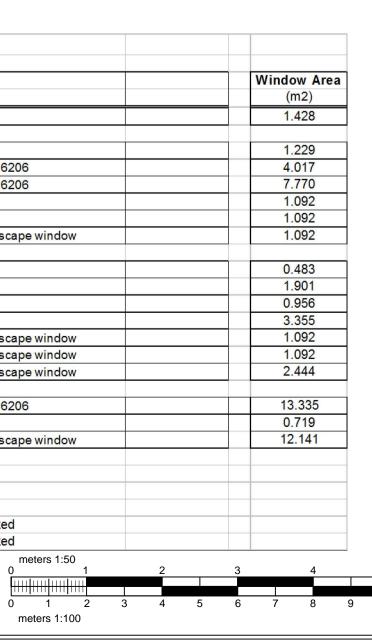

## WINDOW SCHEDULE

| Plot 1       |                                                                                                         |       |            |             |                        |              |                                         |  |  |  |
|--------------|---------------------------------------------------------------------------------------------------------|-------|------------|-------------|------------------------|--------------|-----------------------------------------|--|--|--|
| Orientation  | Win Ref                                                                                                 | Level | Structural | Opening     | Window Type            | Glazing Type | Notes                                   |  |  |  |
|              |                                                                                                         |       | Width (mm) | Height (mm) |                        |              |                                         |  |  |  |
| N - Side     | 1                                                                                                       | Grd   | 1360       | 1050        | type 1 PVC casement    | B            |                                         |  |  |  |
| S - Side     | 2                                                                                                       | Grd   | 910        | 1350        | type 1 PVC casement    | В            |                                         |  |  |  |
|              | 3                                                                                                       | Grd   | 1913       | 2100        | type 2 PVC French Door | D            | safety glazing to BS 6206               |  |  |  |
|              | 4                                                                                                       | Grd   | 3700       | 2100        | type 2 PVC French Door | D            | safety glazing to BS 6206               |  |  |  |
|              | 5                                                                                                       | 1st   | 910        | 1200        | type 1 PVC casement    | В            | ,,,,,,,,,,,,,,,,,,,,,,,,,,,,,,,,,,,,,,, |  |  |  |
|              | 6                                                                                                       | 1st   | 910        | 1200        | type 1 PVC casement    | В            |                                         |  |  |  |
|              | 7                                                                                                       | 1st   | 910        | 1200        | type 1 PVC casement    | B            | Special means of escape win             |  |  |  |
| E - Front    | 8                                                                                                       | Grd   | 460        | 1050        | type 1 PVC casement    | В            |                                         |  |  |  |
|              | 9                                                                                                       | Grd   | 1810       | 1050        | type 1 PVC casement    | В            |                                         |  |  |  |
|              | 10                                                                                                      | Grd   | 910        | 1050        | type 1 PVC casement    | B            |                                         |  |  |  |
|              | 11                                                                                                      | Grd   | 2485       | 1350        | type 1 PVC casement    | В            |                                         |  |  |  |
|              | 12                                                                                                      | 1st   | 910        | 1200        | type 1 PVC casement    | B            | Special means of escape win             |  |  |  |
|              | 13                                                                                                      | 1st   | 910        | 1200        | type 1 PVC casement    | B            | Special means of escape win             |  |  |  |
|              | 14                                                                                                      | 1st   | 1810       | 1350        | type 1 PVC casement    | В            | Special means of escape win             |  |  |  |
| W - Rear     | 15                                                                                                      | Grd   | 6350       | 2100        | type 2 PVC French Door | D            | safety glazing to BS 6206               |  |  |  |
|              | 16                                                                                                      | Grd   | 685        | 1050        | type 1 PVC casement    | В            | · · · · · · · · · · · · · · · · · · ·   |  |  |  |
|              | 17                                                                                                      | 1st   | 6350       | 1912        | type 1 PVC casement    | В            | Special means of escape win             |  |  |  |
| Glazing Type | Detail                                                                                                  |       |            |             |                        |              |                                         |  |  |  |
| A            | Double glazing with soft low e coating and argon fill to achieve a max U value of 1.7Wm2K. BFRC C Rated |       |            |             |                        |              |                                         |  |  |  |
| В            | Double glazing with soft low e coating and argon fill to achieve a max U value of 1.4Wm2K. BFRC A Rated |       |            |             |                        |              |                                         |  |  |  |
| С            | Double glazing to achieve a max U value of 1.7Wm2K. BFRC A Rated. Safety glass to BS 6206. BFRC C Rated |       |            |             |                        |              |                                         |  |  |  |
| D            | Double glazing to achieve a max U value of 1.4Wm2K. BFRC A Rated. Safety glass to BS 6206. BFRC A Rated |       |            |             |                        |              |                                         |  |  |  |