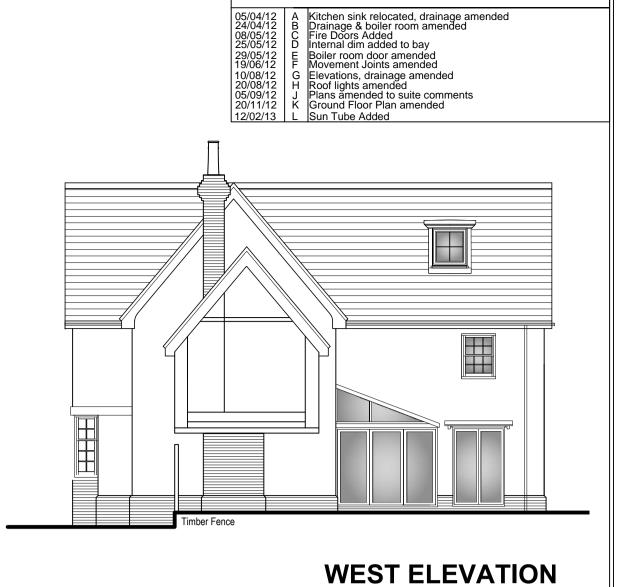

**SCALE 1:100** 





REVISIONS

**SCALE 1:100** 

SOUTH ELEVATION SCALE 1:100

New foundations shown with dashed lines Ventilation to be provided by a SAP Q approved whole house system with heat recovery (MVHR). Unit location and supply.extract positions are indicative. System to be designed, supplied and commissioned by a specialist contractor. Ground drainage to be in accordance with specialist design C 313 LOUNGE CONSERVATORY HALL **KITCHEN** 3884 DINING 1002 910 1453 New foundations shown with dashed lines Ground drainage to be in accordance with specialist design 

**GROUND FLOOR PLAN SCALE 1:50** 





This drawing and design remain the property of

BRD TECH LTD and should not be reproduced