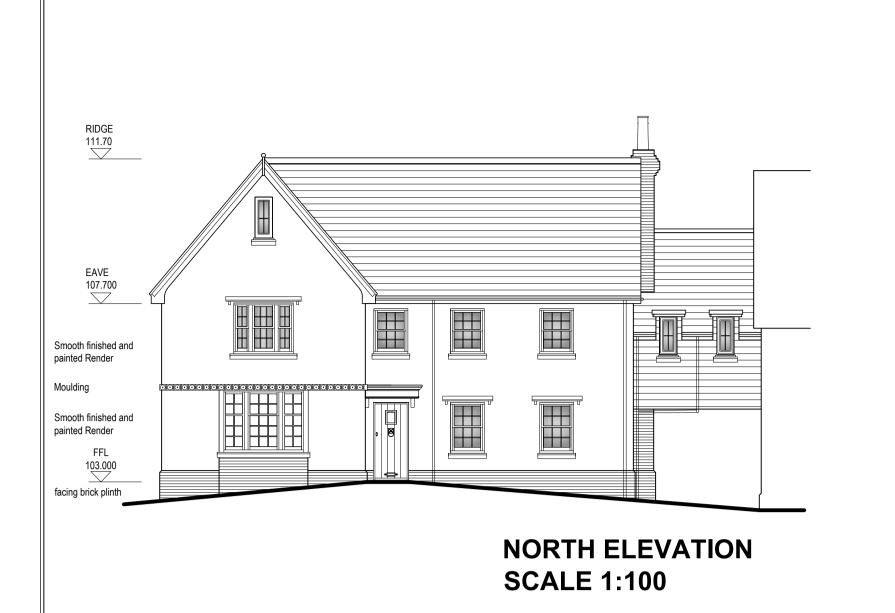

**SCALE 1:100** 

REVISIONS

**SCALE 1:100** 

SOUTH ELEVATION SCALE 1:100

New foundations shown with dashed lines Ventilation to be provided by a SAP Q approved whole house system with heat recovery (MVHR). Unit location and supply.extract positions are indicative. System to be designed, supplied and commissioned by a specialist contractor. Ground drainage to be in accordance with specialist design C 313 LOUNGE CONSERVATORY HALL **KITCHEN** 3884 DINING 1002 910 1453 New foundations shown with dashed lines Ground drainage to be in accordance with specialist design 