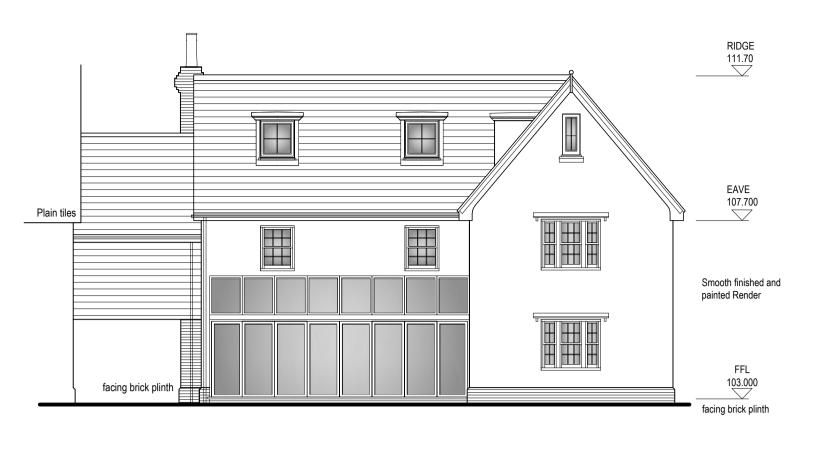

**SCALE 1:100** 





REVISIONS

**SCALE 1:100** 

SOUTH ELEVATION SCALE 1:100

New foundations shown with dashed lines Ventilation to be provided by a SAP Q approved whole house system with heat recovery (MVHR). Unit location and supply.extract positions are indicative. System to be designed, supplied and commissioned by a specialist contractor. Ground drainage to be in accordance with specialist design C 313 LOUNGE CONSERVATORY HALL **KITCHEN** 3884 DINING 1002 910 1453 New foundations shown with dashed lines Ground drainage to be in accordance with specialist design 

**GROUND FLOOR PLAN SCALE 1:50** 





This drawing and design remain the property of

BRD TECH LTD and should not be reproduced