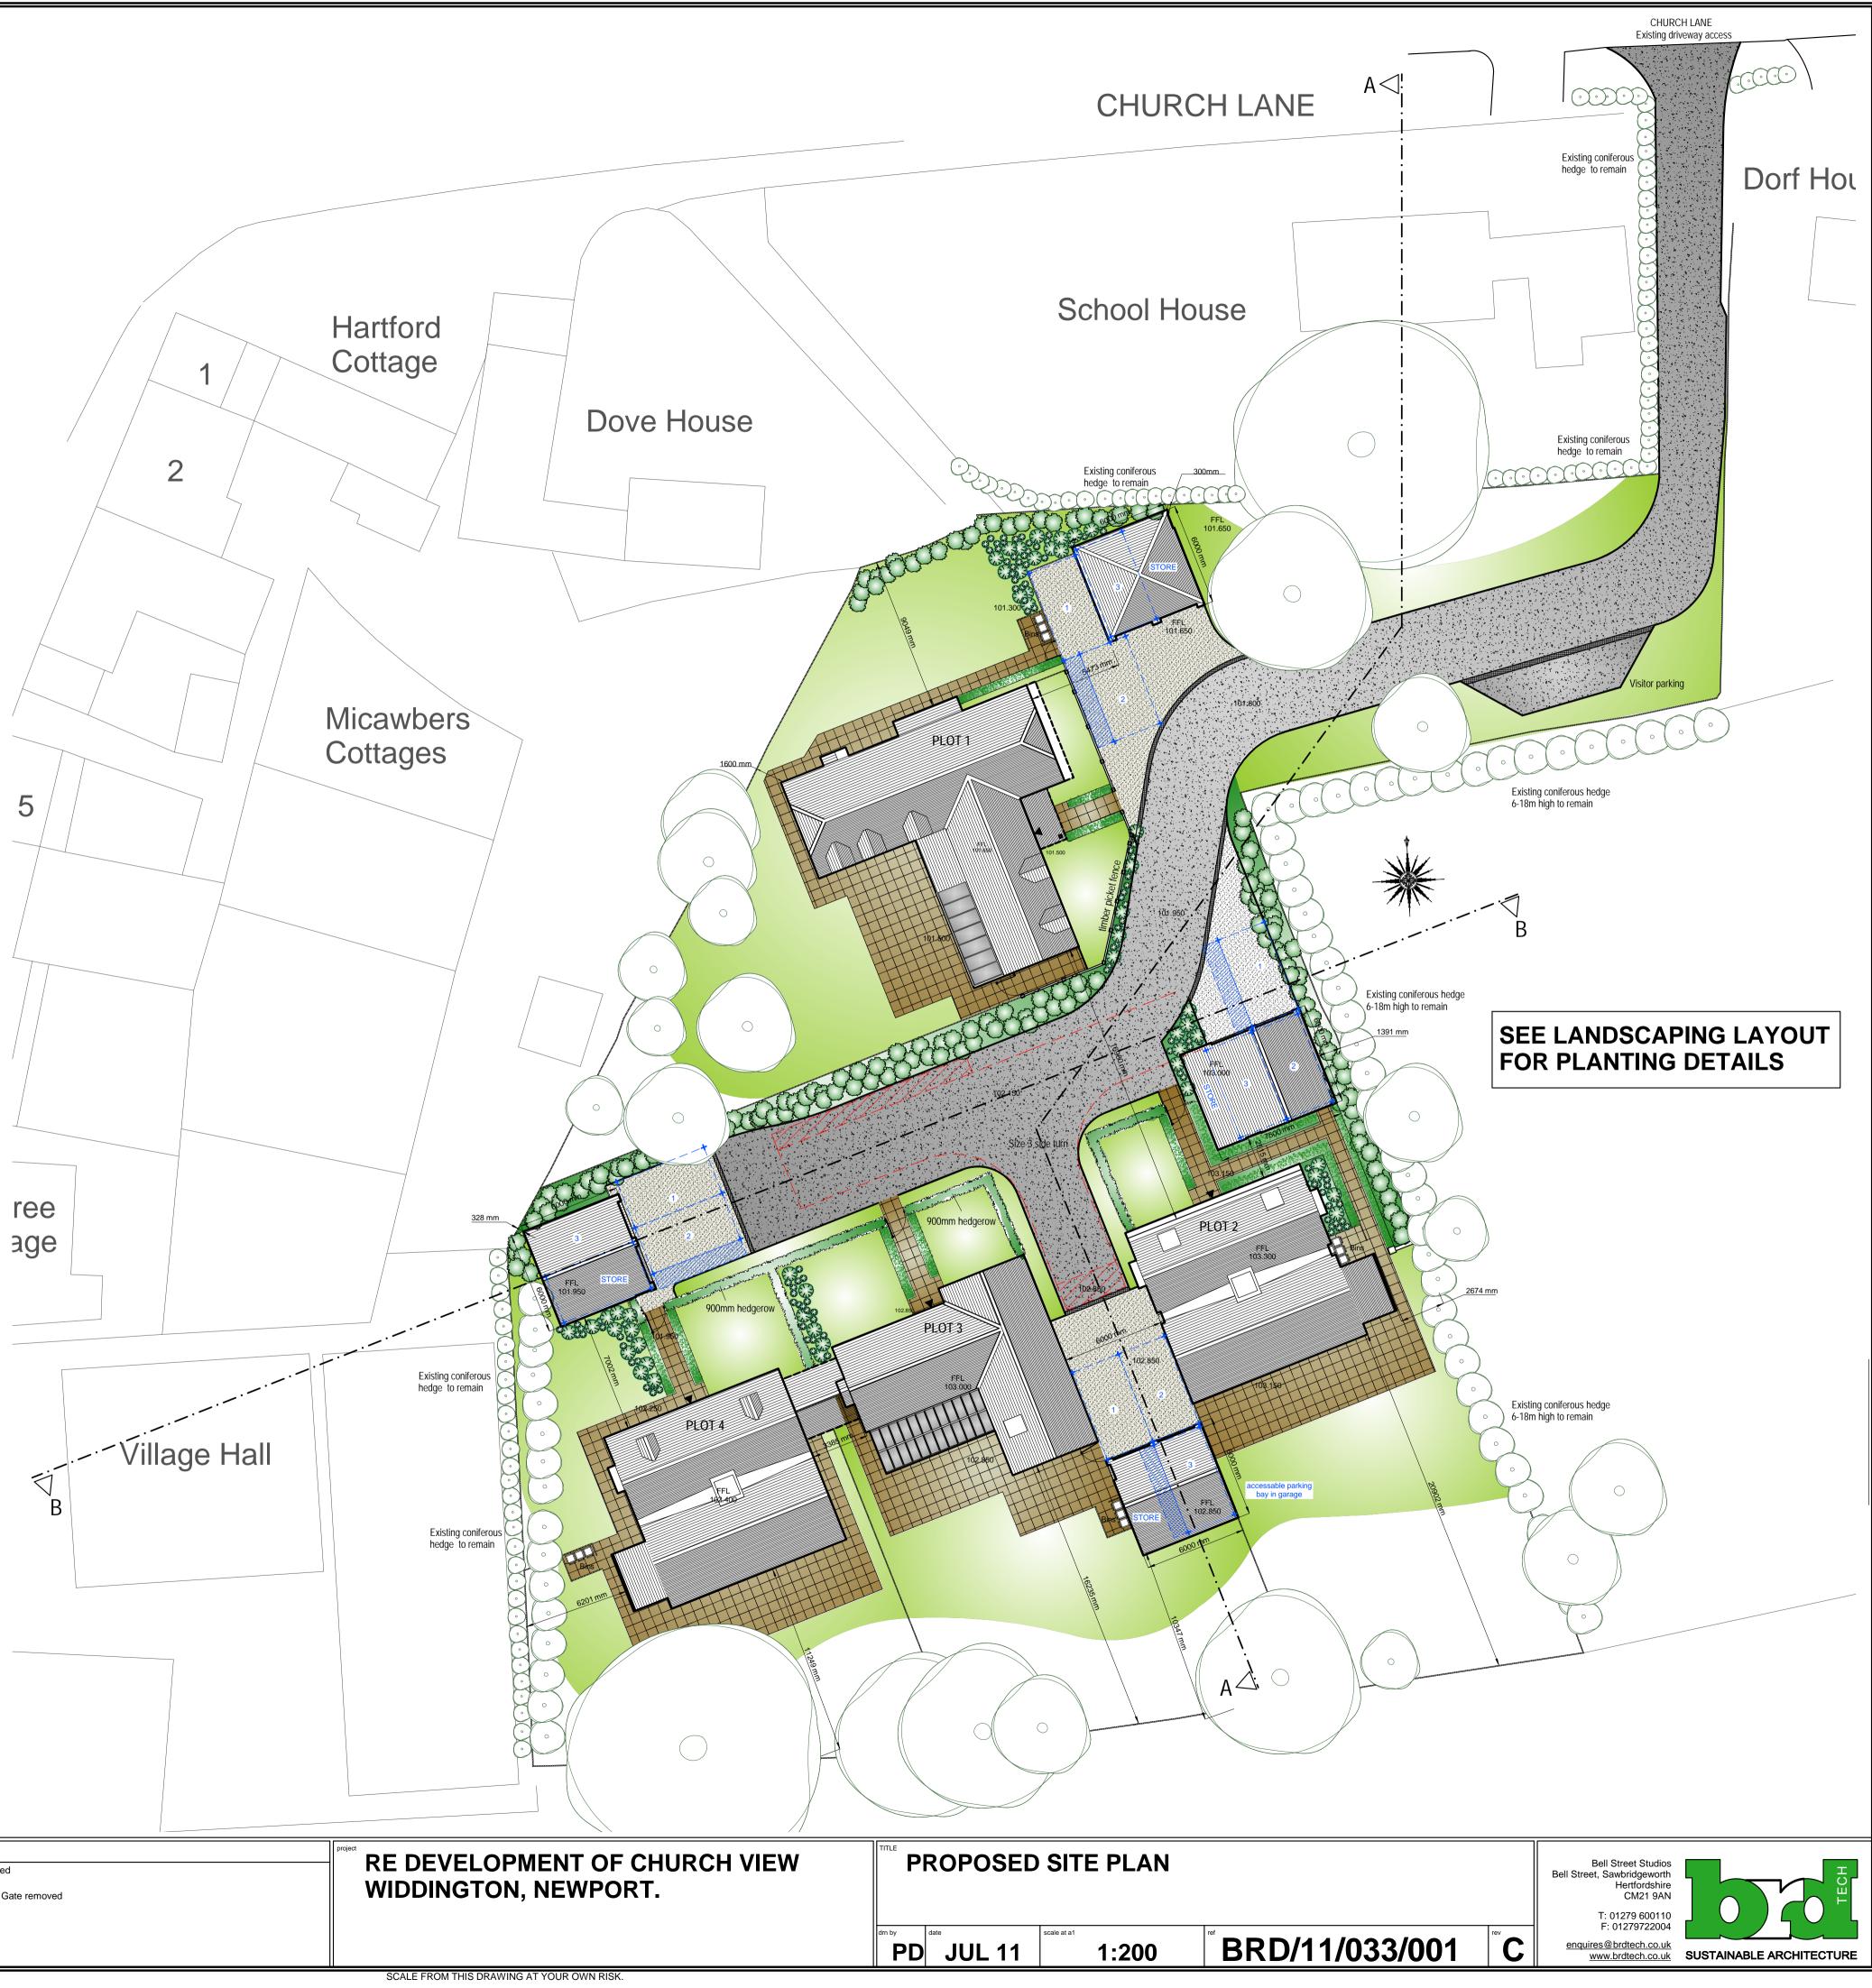

### SurfaceTreatment

Tarmacadam Road Surface

PLOT 1

Shingle Rolled in Tar

## Boundaries

New Walls and Piers New Timber am High Post and Rail Fence New 1.8m High Close Boarded Fence New 350mm Post and Rail Fence New 900mm High Railings Boundary Plot Outline Edge of Road Edge of Paths and Patios

# **Plot Facilities**

1100 Litre Euro Bin

Standard type wheelie bin

Principle entrance point Building access points Plot Reference

External Furniture

External bollard lighting on daylight sensor control

## Parking Facilities

### Soft Landscape Legend

Areas of grass

Areas of planting

Water

0

 $\bigcirc$ 

**\_** 

Existing tree/planting to remain

Existing tree/planting to be removed

Existing planting to remain

New trees (type and size to be specified by Landscape Designer upon an approval)

New heavy areas of planting to Landscape Designer's details (upon an approval)

New shrubs and planting (type and size to be specified by Landscape Designer upon an approval)

Bedding plants to Landscape designer's details

This drawing and design remain the property<br/>of BRD TECH LTD and should not be reproduced28/07/1<br/>08/08/1<br/>16/08/1or altered in any way without their consent.16/08/1 All dimensions, levels and information indicated of any work on site. Any discrepancies are to be reported to BRD Tech Limited directly.