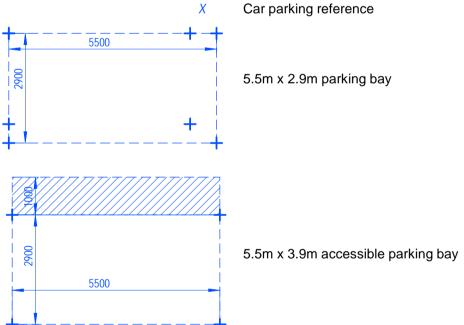

### SurfaceTreatment



Tarmacadam Road Surface







PLOT 1

Shingle Rolled in Tar

## Boundaries

New Walls and Piers New Timber am High Post and Rail Fence New 1.8m High Close Boarded Fence New 350mm Post and Rail Fence New 900mm High Railings Boundary Plot Outline Edge of Road Edge of Paths and Patios

# **Plot Facilities**

1100 Litre Euro Bin

Standard type wheelie bin

Principle entrance point Building access points Plot Reference

External Furniture

External bollard lighting on daylight sensor control

## Parking Facilities





### Soft Landscape Legend

Areas of grass

Areas of planting

Water

0

 $\bigcirc$ 

**\_** 

Existing tree/planting to remain

Existing tree/planting to be removed

Existing planting to remain

New trees (type and size to be specified by Landscape Designer upon an approval)

New heavy areas of planting to Landscape Designer's details (upon an approval)

New shrubs and planting (type and size to be specified by Landscape Designer upon an approval)

Bedding plants to Landscape designer's details





This drawing and design remain the property<br/>of BRD TECH LTD and should not be reproduced28/07/1<br/>08/08/1<br/>16/08/1or altered in any way without their consent.16/08/1 All dimensions, levels and information indicated of any work on site. Any discrepancies are to be reported to BRD T