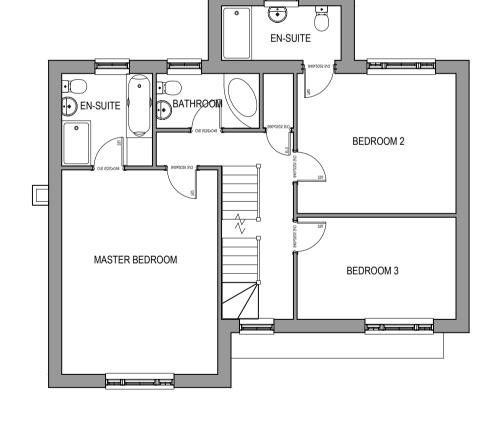

|   |   |   |

| <br>Project<br>HAYMEADS LANE,<br>BISHOPS STORTFORD,<br>HERTFORDSHIRE | PLOT 2<br>PROPOSED PLANS AND |        |            |     |  |
|----------------------------------------------------------------------|------------------------------|--------|------------|-----|--|
| ΠΕΚΙΓΟΚΟΘΠΙΚΕ                                                        | Drn By                       | JAN 13 | Scale @ A1 | Ref |  |
| SCALE FROM THIS DRAWING AT YOUR OWN RISK.                            |                              | •      |            | •   |  |

## FIRST FLOOR PLAN





SECOND FLOOR PLAN

## EAST ELEVATION





SOUTH ELEVATION

WEST ELEVATION

| 2<br>ND | ELEVATIONS     |
|---------|----------------|
|         | BRD/12/041/004 |

Bell Street Studios Bell Street, Sawbridgeworth Hertfordshire CM21 9AN T: 01279 600110 F: 01279722004 enquires@brdtech.co.uk



enquires@brdtech.co.uk www.brdtech.co.uk SUSTAINABLE ARCHITECTURE