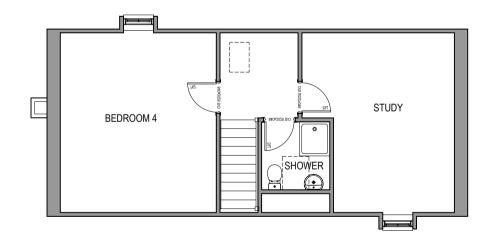

|   |   |   |

| <br>Project<br>HAYMEADS LANE,<br>BISHOPS STORTFORD,<br>HERTFORDSHIRE | PLOT 2<br>PROPOSED PLANS AND |        |            |     |  |
|----------------------------------------------------------------------|------------------------------|--------|------------|-----|--|
| ΠΕΚΙΓΟΚΟΘΠΙΚΕ                                                        | Drn By                       | JAN 13 | Scale @ A1 | Ref |  |
| SCALE FROM THIS DRAWING AT YOUR OWN RISK.                            |                              | •      |            | •   |  |

## FIRST FLOOR PLAN





SECOND FLOOR PLAN

## EAST ELEVATION





SOUTH ELEVATION

WEST ELEVATION

| 2<br>ND | ELEVATIONS     |
|---------|----------------|
|         | BRD/12/041/004 |

Bell Street Studios Bell Street, Sawbridgeworth Hertfordshire CM21 9AN T: 01279 600110 F: 01279722004 enquires@brdtech.co.uk



enquires@brdtech.co.uk www.brdtech.co.uk SUSTAINABLE ARCHITECTURE