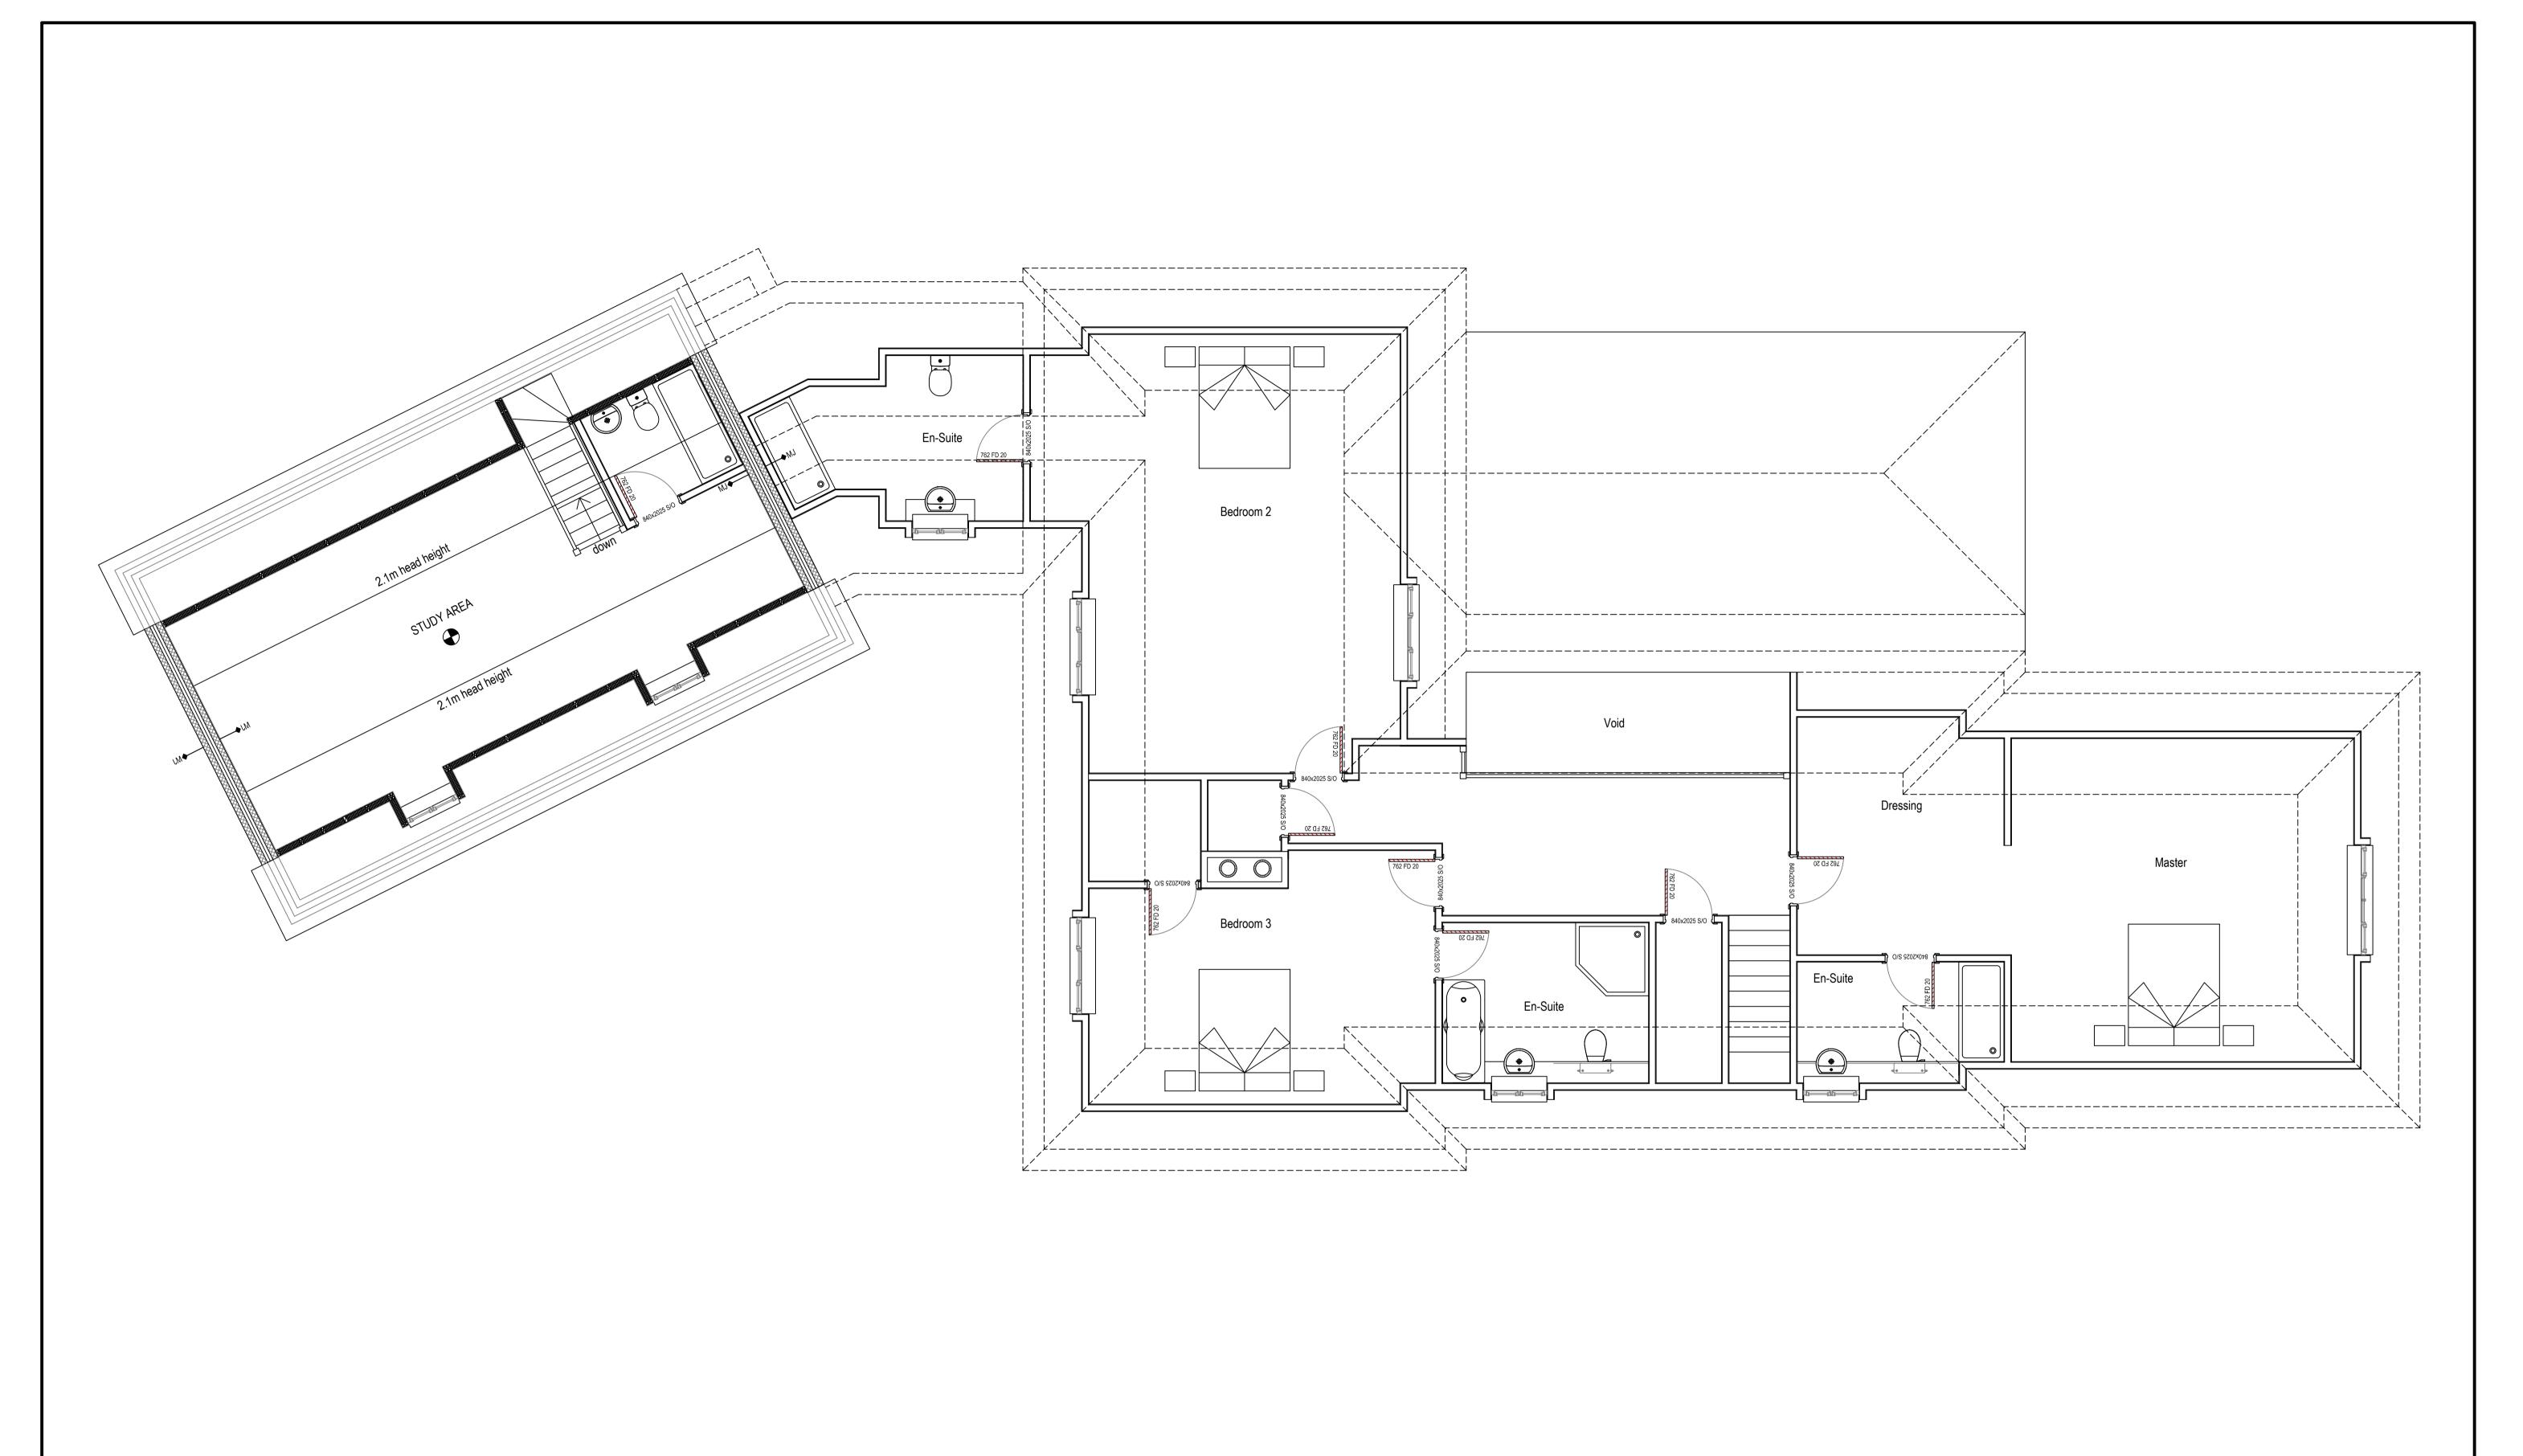

Scale: 1:50 @ A1

Drawn By: PZ

Drawing Number: 262-007 Revision: -

Plot 1 Whitehall Leys Bishops Stortford

First Floor